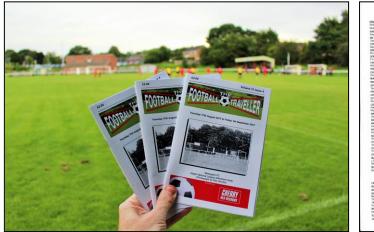

## "Essential tool for the groundhopper... There's no substitute for having all the fixtures sorted by date then league"

The Football Traveller magazine, sponsored by Cherry Red Records, is published weekly throughout the season and posted every Tuesday. It includes up-to-date fixtures from over 250 leagues and cups in England, Wales, Scotland, Northern Ireland and Republic of Ireland. Fixtures on an artificial pitch are marked as 3G... plus all the latest news from around the leagues, club focuses, cup draws, and much, much more... All for around £1-92 per issue (including first class postage).